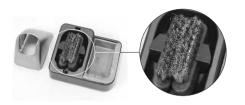

### CL9885 Tip Cleaner

Improve thermal transfer by cleaning the tip after each solder joint.

Brass wool
Ref. CL6210

Sponge Ref. S0354

Wiper

Ref. CL0236

# Optional

Inox wool Ref. CL6205

**Tip-tinner** Ref. TT-A Sand Ref. CL6211

2