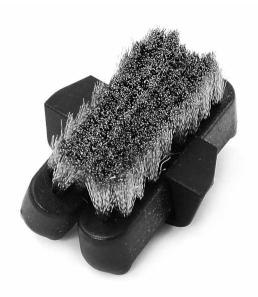

Metal Brush Ref. CL6220

## **Packing List**

The following items should be included:

Metal Brush ...... 1 unit Ref. CL6220

**Manual** ...... 1 unit Ref. 0010369