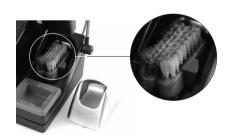

Metal Brush Ref. CL6220



## **Packing List**

The following items should be included:

Metal Brush ...... 1 unit Ref. CL6220



**Manual** ...... 1 unit Ref. 0010369



### Changing brushes in Compact stations





#### Changing brushes in CL9885





### CL9885 Tip Cleaner

Improve thermal transfer by cleaning the tip after each solder joint.

Brass wool
Ref. CL6210



Sponge Ref. S0354

Wiper

Ref. CL0236

# Optional

Inox wool Ref. CL6205



**Tip-tinner** Ref. TT-A Sand Ref. CL6211





2



#### Warranty

JBC's 2 year warranty covers this device against all manufacturing defects, including the replacement of defective parts and labour. Warranty does not cover product wear due to use or mis-use. In order for the warranty to be valid, equipment must be returned, postage paid, to the dealer where it was purchased.



This product should not be thrown in the garbage. In accordance with the European directive 2002/96/EC, electronic equipment at the end of its life must be collected and deposited