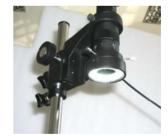

## Operation:

Step 1: Connect to power supply, check if LED Ring Light works normally, and turn it off.

Step 2: Attach the LED light to the microscope.

- 1. Loosen the three screws on LED
- 2. Attach the LED light to the microscope
- 3. Tighten the screws and adjust the LED light