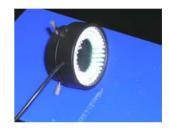

## LED Ring Light (MA342103)

## Specification:

Power supply: 90-265V 50/60Hz Quantity of Bulbs: 96 bulbs

Power Output: 4W

I.D.: 50mm, O.D.: 68mm Brightness: Adjustable

Fits for MZ, MZ-II and MZ-III series microscope bodies.