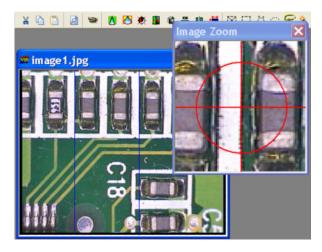

#### Magnifier View for Measurement

- Real Time Image Zoom/Magnifier view on the mouse pointer for measurement
- To improve measurement cycle time and accuracy
- View with cross-hair