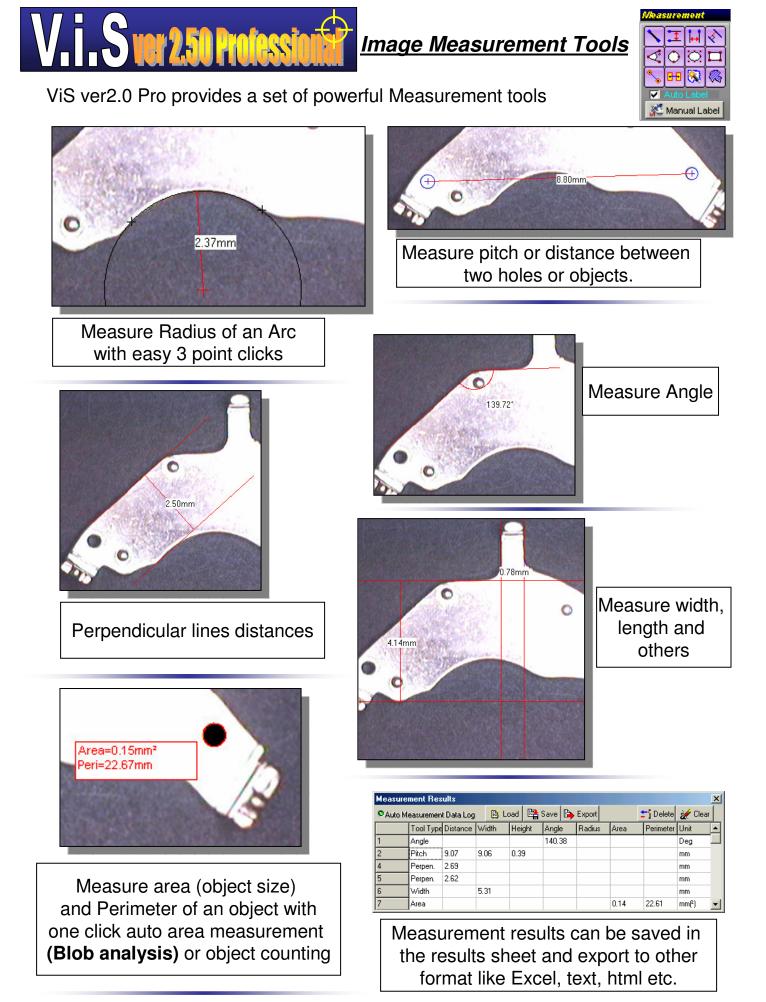

report template.
- Pre-configured report style with different layout that ease the job of laying out the images.
- Report exportable to standard image format like PDF, BMP, JPG for sharing with others



### Image Analysis



#### **Object / Blob Analysis**

- Using blob analysis technique to detect every object/particle in the ROI automatically.
- Measures area/size and perimeter/border for every object.
- Preview threshold image
- Object filtering with object area/size limit settings.



#### **Pixels Profile**

• Plot profile chart for pixels along the line drew by the user.

- View pixels' R,G,B or all profile
- Chart can be printed or saved as BMP.



#### Image Histogram

- Plot histogram chart for the image area within the ROI selected by user
- Histogram for R,G,B or RGB (Gray).



AND other measurement tools...





## Image Measurement Tools

#### Magnifier View for Measurement

- Real Time Image Zoom/Magnifier view on the mouse pointer for measurement
- To improve measurement cycle time and accuracy
- View with cross-hair



# Auto Edge Finder Tools for Measurement

- Automatically find edges with 1 click for width and length measurement
- To improve measurement cycle time and accuracy



#### Advanced Color Analysis

- To analyze the image color in RGB and HSV
- To filter image color with RGB and HSV range filter
- Interactive HSV mapper for user to select the color range.
- After color filtering, image objects size and perimeter can be measured via blob analysis.