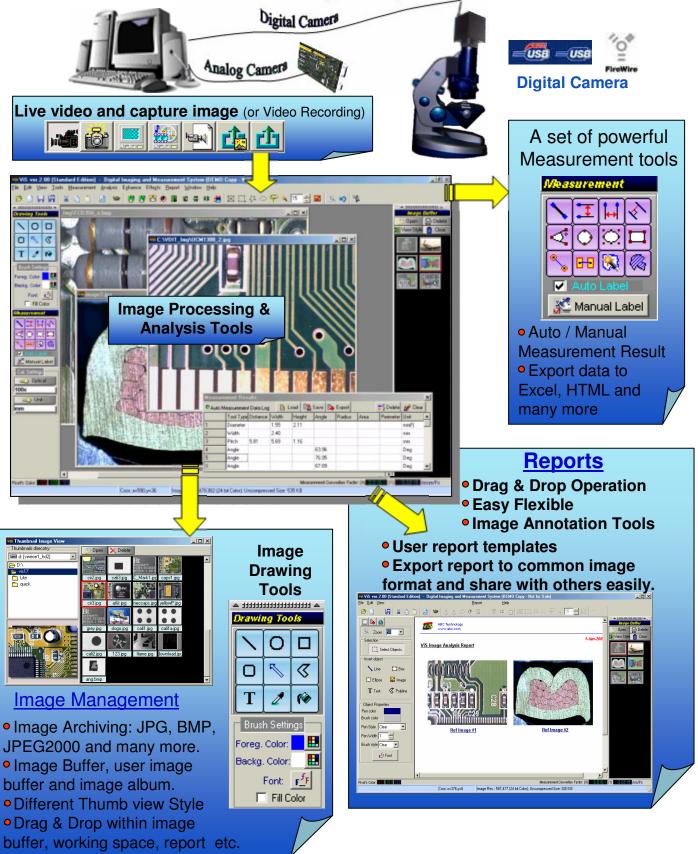

#### Live Video / Image Acquisition

• Selectable video source standard, NTSC/ PAL/ SECAM, or Digital Camera (USB or Firewire (IEEE 1394))

- Supports WDM and VFW driver using Microsoft DirectX
- True color video overlay display 16/24/32 bit Color
- Video or Image capturing size up to 1280x1024
- Real time/Live image enhancement, e.g. brightness & HSV
- Save captured image as jpg, jpeg2000, ,bmp, tiff, gif, pcx, png and more, and video as avi format.

#### **Images Amalgamation**

- Combine images at different focal depth into a full focus image.
- Adjustable focus or transparent level

#### **Reporting (with template)**

- Drag and drop report design drag and drop image from image buffer into the report easily
- A set of report annotation tools, i.e. line, circle, text etc.
- User can design different report template.
- Pre-configured report style with different layout that ease the job of laying out the images.
- Report exportable to standard image format like PDF, BMP, JPG for sharing with others

### Image Analysis

#### **Object / Blob Analysis**

- Using blob analysis technique to detect every object/particle in the ROI automatically.
- Measures area/size and perimeter/border for every object.
- Preview threshold image
- Object filtering with object area/size limit settings.

#### **Pixels Profile**

• Plot profile chart for pixels along the line drew by the user.

- View pixels' R,G,B or all profile
- Chart can be printed or saved as BMP.

#### Image Histogram

- Plot histogram chart for the image area within the ROI selected by user
- Histogram for R,G,B or RGB (Gray).

AND other measurement tools...

## Image Measurement Tools

#### Magnifier View for Measurement

- Real Time Image Zoom/Magnifier view on the mouse pointer for measurement
- To improve measurement cycle time and accuracy
- View with cross-hair

# Auto Edge Finder Tools for Measurement

- Automatically find edges with 1 click for width and length measurement
- To improve measurement cycle time and accuracy

#### Advanced Color Analysis

- To analyze the image color in RGB and HSV
- To filter image color with RGB and HSV range filter
- Interactive HSV mapper for user to select the color range.
- After color filtering, image objects size and perimeter can be measured via blob analysis.