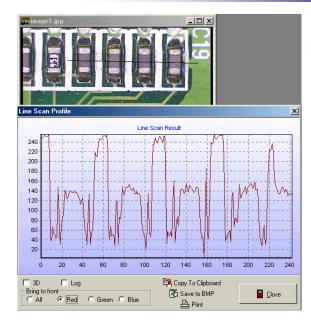

#### **Pixels Profile**

• Plot profile chart for pixels along the line drew by the user.

- View pixels' R,G,B or all profile
- Chart can be printed or saved as BMP.