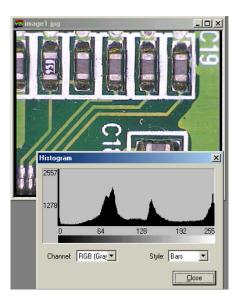

#### Image Histogram

- Plot histogram chart for the image area within the ROI selected by user
- Histogram for R,G,B or RGB (Gray).

AND other measurement tools...