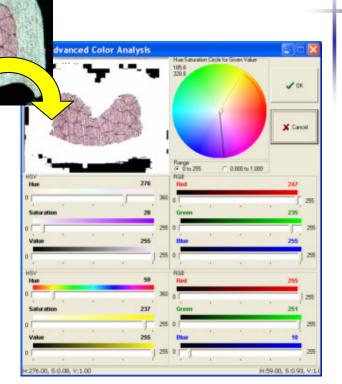

#### Advanced Color Analysis

- To analyze the image color in RGB and HSV
- To filter image color with RGB and HSV range filter
- Interactive HSV mapper for user to select the color range.
- After color filtering, image objects size and perimeter can be measured via blob analysis.