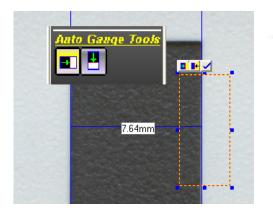

# Auto Edge Finder Tools for Measurement

- Automatically find edges with 1 click for width and length measurement
- To improve measurement cycle time and accuracy