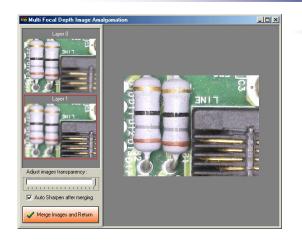

#### **Images Amalgamation**

- Combine images at different focal depth into a full focus image.
- Adjustable focus or transparent level