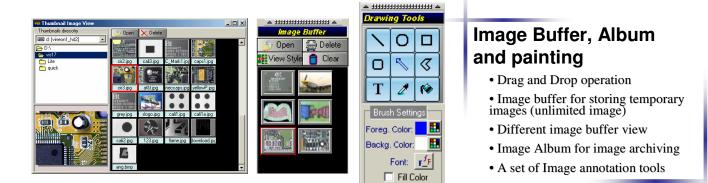

#### **Reporting (with template)**

- Drag and drop report design drag and drop image from image buffer into the report easily
- A set of report annotation tools, i.e. line, circle, text etc.
- User can design different report template.
- Pre-configured report style with different layout that ease the job of laying out the images.
- Report exportable to standard image format like PDF, BMP, JPG for sharing with others