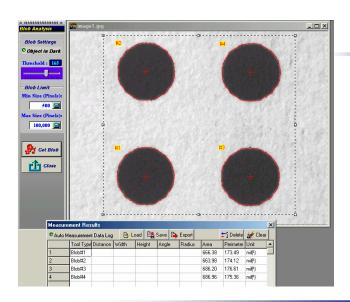

#### **Object / Blob Analysis**

- Using blob analysis technique to detect every object/particle in the ROI automatically.
- Measures area/size and perimeter/border for every object.
- Preview threshold image
- Object filtering with object area/size limit settings.