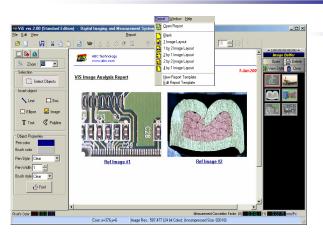

#### **Reporting (with template)**

- Drag and drop report design drag and drop image from image buffer into the report easily
- A set of report annotation tools, i.e. line, circle, text etc.
- User can design different report template.
- Pre-configured report style with different layout that ease the job of laying out the images.
- Report exportable to standard image format like PDF, BMP, JPG for sharing with others