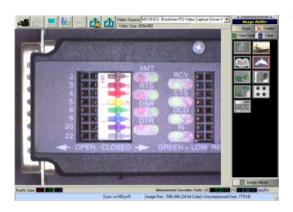

#### Live Video / Image Acquisition

• Selectable video source standard, NTSC/ PAL/ SECAM, or Digital Camera (USB or Firewire (IEEE 1394))

- Supports WDM and VFW driver using Microsoft DirectX
- True color video overlay display 16/24/32 bit Color
- Video or Image capturing size up to 1280x1024
- Real time/Live image enhancement, e.g. brightness & HSV
- Save captured image as jpg, jpeg2000, ,bmp, tiff, gif, pcx, png and more, and video as avi format.